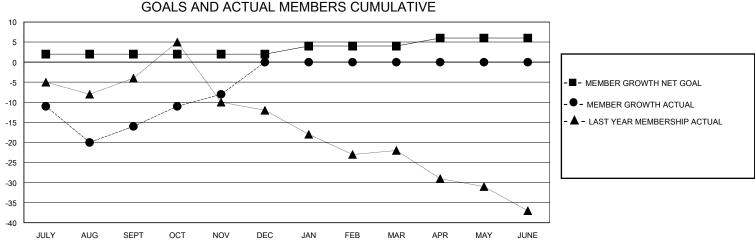

## District 3 NW

GMT: LOCATION OKLAHOMA GMT CA

|               | Club          | s           |               | Members               |                       |                         |                                                    |  |  |
|---------------|---------------|-------------|---------------|-----------------------|-----------------------|-------------------------|----------------------------------------------------|--|--|
|               | RESULTS FOR   | R 2023-2024 |               | RESULTS FOR 2023-2024 |                       |                         |                                                    |  |  |
| QUARTER       | NEW CLUB GOAL | NEW CLUBS   | DROPPED CLUBS | QUARTER MEMB          | ER GROWTH NET<br>GOAL | MEMBER GROWTH<br>ACTUAL | DROPPED<br>MEMBERS ACTUAL<br>(including transfers) |  |  |
| JULY/AUG/SEPT | 2             | 0           | 0             | JULY/AUG/SEPT         | 2                     | 26                      | 41                                                 |  |  |
| OCT/NOV/DEC   | 0             | 0           | 0             | OCT/NOV/DEC           | 0                     | 20                      | 12                                                 |  |  |
| JAN/FEB/MAR   | 0             | 0           | 0             | JAN/FEB/MAR           | 2                     | 0                       | 0                                                  |  |  |
| APR/MAY/JUNE  | 0             | 0           | 0             | APR/MAY/JUNE          | 2                     | 0                       | 0                                                  |  |  |